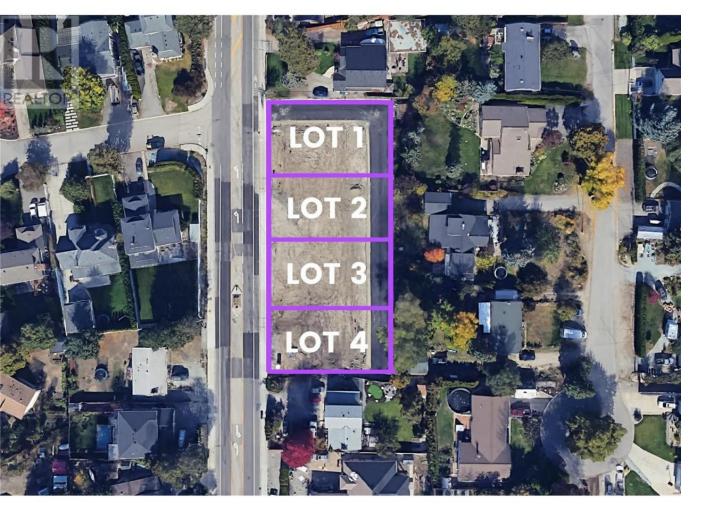

## Gordon Drive Kelowna British Columbia

\$949.000

4 PLEX LOT IN LOWER MISSION! Opportunity to build up to 4 dwellings on each lot in this new subdivision in the sought after Lower Mission area, located opposite Okanagan Mission Secondary School. The location couldn't be better than this. The lots are ready with services for 4 dwellings. The City is open to multiple creative options to achieve desired design. Walk to Okanagan Mission School, Minutes to restaurants, shopping centres, beaches, H2O, parks, wineries and trails. Bring your own builder and no timeline to build. (id:6769)