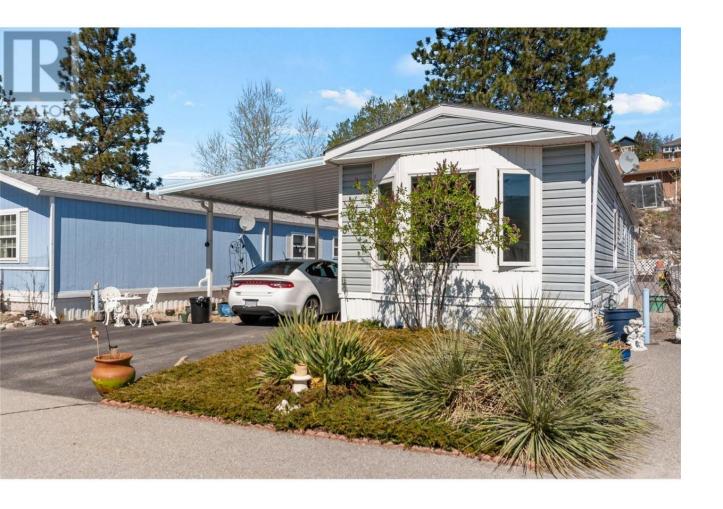

## 4505 McLean Creek Road H6 Okanagan Falls British Columbia

\$2/3,000

Experience the Okanagan Lifestyle at Peach Cliff Estates! Nestled in the heart of Okanagan Falls, this immaculately maintained 2-bdrm, 2-bthrm manufactured home offers the perfect blend of comfort, convenience & community. With 1,218 sqft of bright, single-level living space, this home is ideal for those looking to embrace a more relaxed, low-maintenance lifestyle in a 55+ adult-oriented park. Stay cool all summer long with central air conditioning, and enjoy peace of mind knowing this home is truly move-in ready. The spacious layout features a large addition, complete with a cozy family room & ample storage, offering flexible space for hobbies, guests, or simply spreading out. The bedrooms are thoughtfully positioned for privacy, with a 2-piece ensuite off the primary bdrm. Step outside to your private, covered deck-perfect for your morning coffee or winding down on warm Okanagan evenings. The home sits on a landscaped, level lot on a quiet no-thru road, creating a serene, park-like setting. Additional parking is available, and pets are welcome with park approval. Beyond the doorstep, you're just minutes from Kenyon Park, The Beach on Skaha Lake, and beautiful hiking trails that showcase the best of the South Okanagan's natural beauty. Whether you're strolling the shoreline, exploring local wineries, or enjoying the vibrant community of OK Falls, this location offers an unbeatable lifestyle. Affordable, peaceful, and perfectly situated—this is Okanagan living at its finest! (id:6769)