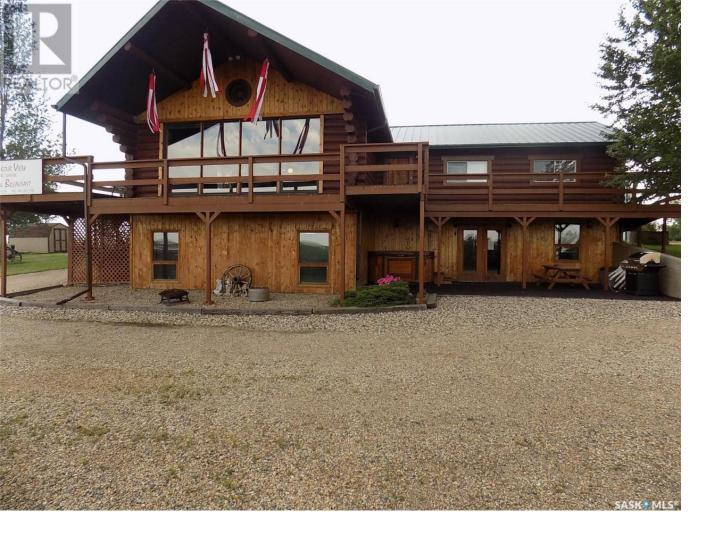

## Cymri Rm No. 36 Saskatchewan

\$450,000

Here is an excellent opportunity for a small business venture. This Bed and Breakfast has been operating for many years in Mainprize Regional Park. Perched upon a hill with great views of the harbor and the golf course, it's the perfect place for people to stay and enjoy all that this popular area has to offer. From fishing trips, golf trips, hunting trips, honeymoons, Christmas parties and more, this establishment can host it all. The cabin is set up to sleep up to 13 people, and provides privacy for the owners/operators. With all the amenities of home, the guests get to be pampered and enjoy their stay. For more information, or your personal viewing, call today. (id:6769)