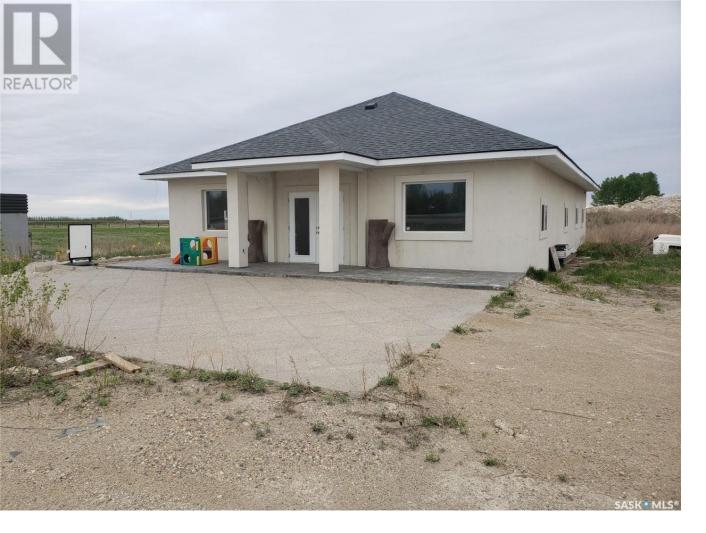

## Pilot Butte Saskatchewan

\$12

This property presents an opportunity for a multitude of users. Located on highway #624 in the town of Pilot Butte just east of Regina and a short distance off highway #1 (the Trans Canada) or to the north highway #46. Access to many routes allows for quick and convenient coverage for business and clients alike. The building is 2130 sq.ft. which will serve a multitude of purposes for various business applications. There is a convenient strip mall across from the location and more local businesses such as an adjacent concrete plant and a truss plant close by. The land component is 80' x 100' lot and should more land be required up to an acre of land could be acquired surrounding this property. The owner is prepared to out right sell the property or look towards a long term lease. (id:6769)