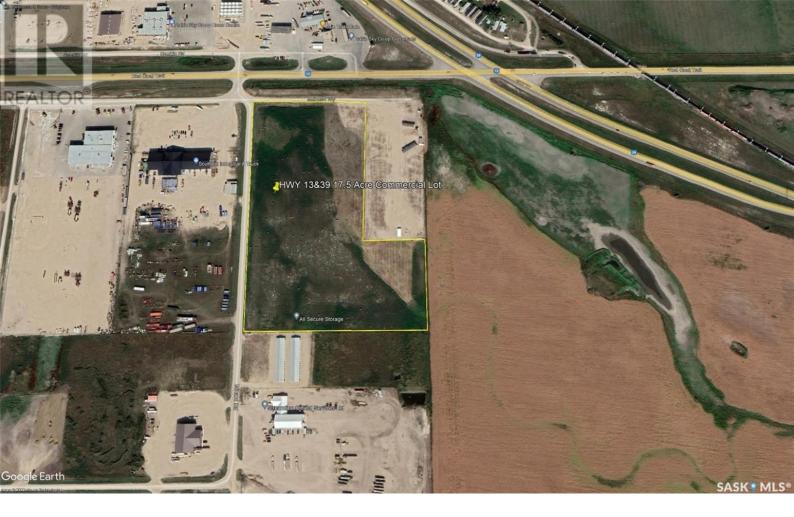

## Weyburn Rm No 67 Saskatchewan

\$799,000

A Highway Commercial lot of this size comes to market very rarely. If you're looking to establish your commercial operation or perhaps looking to pick up a larger parcel and subdivide/develop it, this is an excellent opportunity for you. At over 17.5 acres, this L-shaped parcel is ideally located along both Highway 39 and 13 in Weyburn. It sits in the front corner of an established industrial park but retains the options of highway commercial zoning. A second approx. 5 acre adjacent lot is also being sold by the same owner (SK955052). This lot completes the "L" shape and has frontage on both HWY 13&39. With excellent highway frontage and visibility, this 17.58 acre lot is a valuable piece of real estate and will surely attract attention. Contact the listing agent for more info on this and the adjacent 5 acre lot. (id:6769)