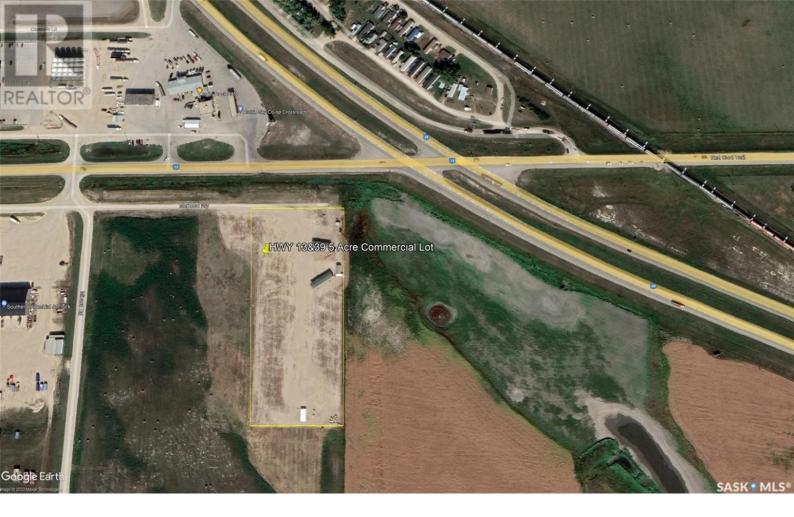

## Weyburn Rm No 67 Saskatchewan

\$499,000

This approx. 5 acre lot is a prime spot. Located at the junction of HWY 39 & 13 just outside of Weyburn, this lot is zoned Highway Commercial, providing an excellent opportunity to establish your commercial operations or expand in the area. This lot sits at the corner of an existing industrial park and across from multiple commercial enterprises. Further, with full visibility from both major highways this location is ideal for commercial operations. If more space is needed, the surrounding 17.58 L-shaped lot is also being sold by the same owner (SK955053). With ample size, existing utilities and ground work, and one-of-a-kind location, this property will attract a lot of attention and may sell quickly. Contact the listing agent for more information on this and the surrounding lot. (id:6769)