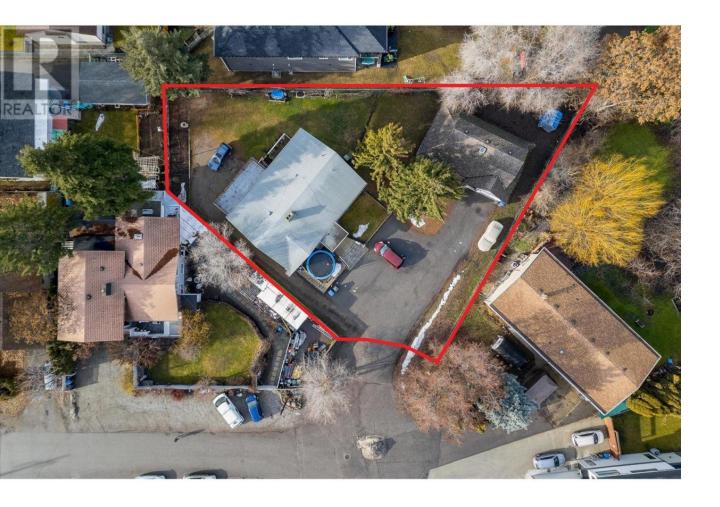

## Inkar Road Kelowna British Columbia

\$1,995,000

HUGE VALUE IN THE LAND, OFFERED AT OVER \$750,000 UNDER ASSESSED VALUE. Development Opportunity offered at under \$130 per sq ft for land. This location in the Capri-Landmark neighbourhood is near Gordon Drive, and Springfield Road. This area is an employment hub and an opportunity for development. The blueprint for the Capri-Landmark Urban Centre Plan includes: 1. Strategic Redevelopment: guidelines include the placement of parks, public spaces & a vibrant urban centre. 2. High-Density Living: Capri-Landmark is poised to evolve from predominantly single-family residences to a high-density housing hub. Imagine modern apartments, bustling commercial spaces & improved transportation networks converging in one dynamic locale. This lot may be able to accommodate 10 units X 3 bedrooms with rooftop patios, according to IH Design (see attached, buyer to do own due diligence). Immense potential here! BC Assessment Value for 1402 Inkar Rd: \$1,772,000; for 1404 Inkar: \$1,291,000. Total is \$3,063,000, list price is WAY under assessed value. Ask for our construction quote available from Vision 1 Steel Corporation for pre-fab build costs of approx \$165 per sq ft. (id:6769)