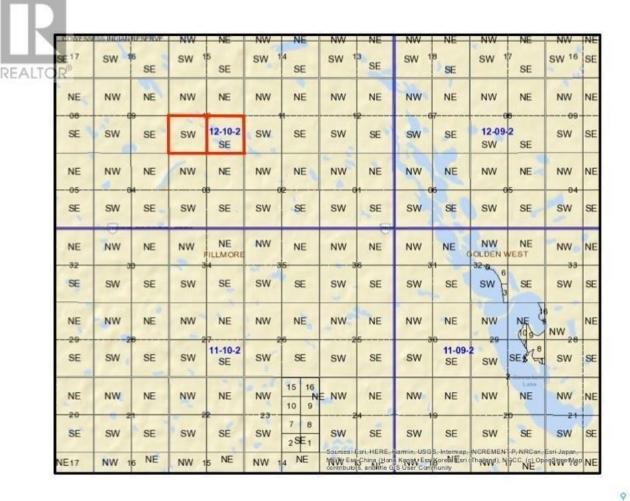

## Fillmore Rm No. 96 Saskatchewan

\$780.000

Half section of land located 5 miles north and 7 miles east of Fillmore SK. SAMA Information 316 acres total, 272 acres cultivated, 44 acres wetland/bush, \$459,900 total 2021 assessed value. Soil Class K. Seeded with 4 grass blend of tall fescue, meadow brome, alfalfa and cicer milkvetch. Fully perimeter and cross fenced. Two dugouts and a dam water hole on West side. Six paddocks for controlling grazing. Southeast paddock is currently being used for hay. (id:6769)