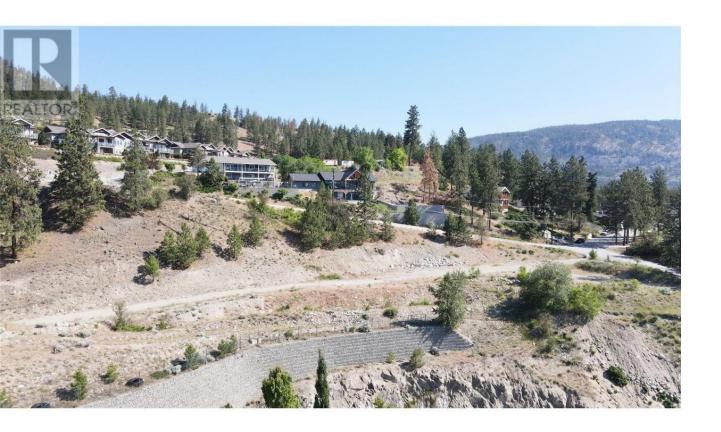

## KAP89990 Ponderosa Drive Peachland British Columbia

\$2,499,000

Exceptional Development Opportunity in Peachland, BC. A prime Lakeview site on 5.14 acres. All utilities close or adjacent to the property including sewer. Very close to the new proposed 9 hole golf course at Ponderosa. ( Proposed opening Fall 2025). Located above Eagle's View townhome development, the original plan was 3 buildings 3 stories, 16 units per building. (48 units) New planned road between Ponderosa Drive over to Victoria Road per the Ponderosa development plan with the district of Peachland will help with traffic in the area. Development concept subject to District of Peachland. Current zoning is RM3- Residential Medium Density. (id:6769)