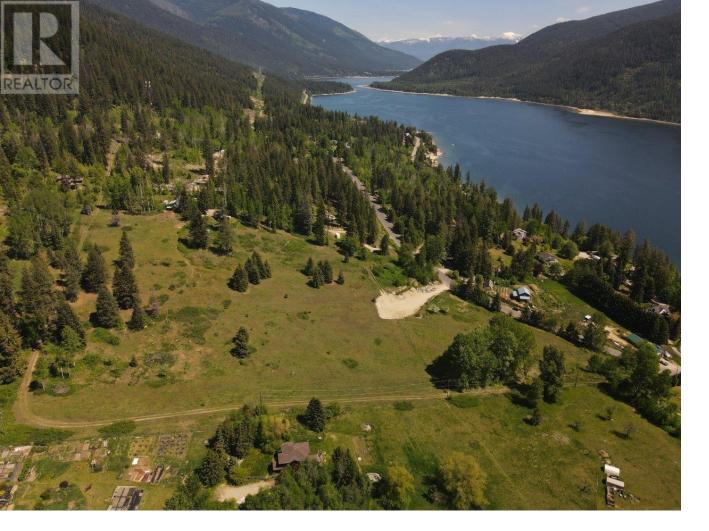

## KENIRIS Road Nelson British Columbia

Prime Developable Land For Sale Welcome to an unparalleled opportunity for visionary developers! Nestled on the edge of the community of 6-Mile on the North Shore, this expansive tract of land offers an extraordinary canvas for your next project, or spacious homestead for you & your family. 5.13 Acres of lightly treed landscape, this parcel boasts panoramic vista views of the West Arm of Kootenay Lake. Located on a paved secondary residential road for low vehicle traffic in the neighborhood. Just 10 minutes from downtown Nelson, you will find a number of conveniences near by including beaches, a boat launch, the much sought after French Immersion school, plus a local convenience store. A further 10 minutes along the scenic North Shore brings you to famous Kokanee Creek Park which offers many recreational opportunities for the whole family. Preliminary planning is in place to subdivide and develop 7 residential lots. Can be purchased in concert with the next door 5.18 acres lot which could make this a full 10.31 acres offering even more potential (see adjacent MLS#10327790 ). Zoning permits flexible usages including home based businesses, duplex homes, and hobby farms. Seize this extraordinary opportunity to shape the landscape and leave a lasting legacy in this family oriented community. Drilled well in place, septic approval, natural gas & power just steps away. (id:6769)