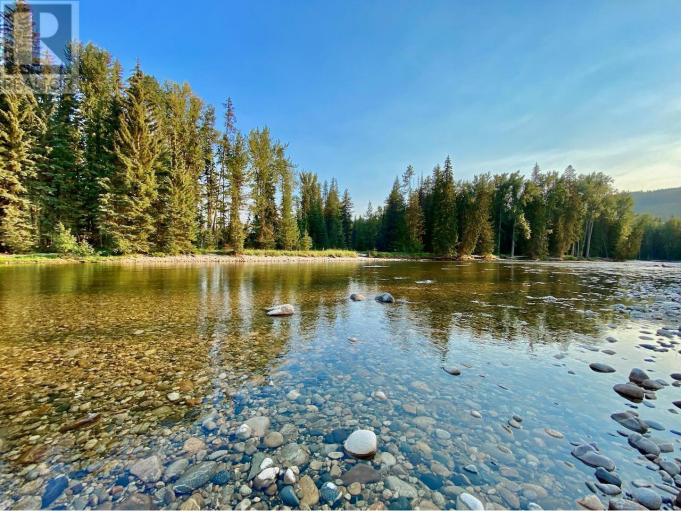

## KM53 CHRISTIAN VALLEY Road Westbridge British Columbia

\$749,900

Complete Property website and videos at www.christianvalley.net. Private, Secluded and Exclusive 160 acre Riverfront property on the banks of the Kettle River. Selectively logged throughout some portions of the property to permit for a future homestead site, or pasture areas for animals. This property boast over 1 km of Riverfront, and you will actually own both sides of the river- adding to the exclusivity of this very unique offering. This property is ready for your hopes and dreams- or perhaps a little recreational activity. The property is home to Elk, Deer and Moose throughout the year. Toss a fly in the river, and see what friendly quarrels you may find around the next bend. Take a load off, and stay a while, this is the one you have been looking for all your life! 160 acres makes it easy to get lost on your own property! The opportunity for a new beginning starts now! This property is 4 season accessible, on the east side of KM marker 53 on the Christian Valley Road (id:6769)