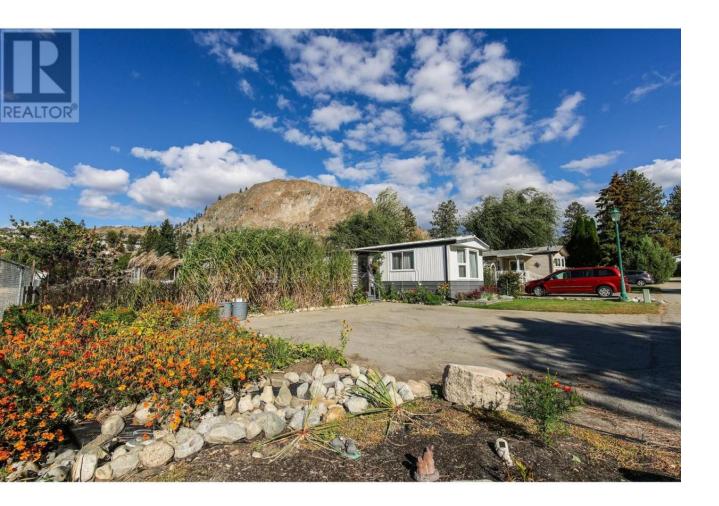

## 4505 McLean Creek Road L2 Okanagan Falls British Columbia

\$299,800

END LOT MOBILE HOME WITH LARGE YARD AND AMAZING VIEWS! Welcome to one of the nicest lots right here at the very sought after PEACH CLIFF ESTATES! Right here in beautiful OK Falls, this amazingly landscaped home is situated facing West overlooking large open pasture making for truly private living! This breathtaking recently renovated bright and open home has been fully transformed with modern finishings and appliances (2 yrs) with over \$120,000 in renovations! Kitchen is a spacious U shape with with quartz counter tops, soft close drawers, with a view while prepping dinner. This 2 Bedroom, 1 Bath 900+ sqft home is perfect for entertaining friends and family with a large 17x14 stamped concrete deck and gazebo, BBQ and unobstructed views. Yard is beautifully landscaped with rock and box garden features, storage shed, and fencing. This home has 2 parking stalls, and RV/Boat storage also available in the park. Stroll only a few steps to the Peach Cliff pathway along Shuttleworth Creek making for a remarkable daily walk. Peach Cliff Estates is only a few minutes from downtown shopping, Skaha beach, vineyards, recreation, Christie Memorial Park, and Kenyon Park, Legion, Grocery store, and Falls Hotel! Located just 15 minutes South of Penticton and 15 minutes North of Oliver gives this 55+ park many additional options for shopping and recreation while maintaining private retirement living! Pets allowed upon approval, and no rentals. Measurements are approx. Book your appointment today! (id:6769)