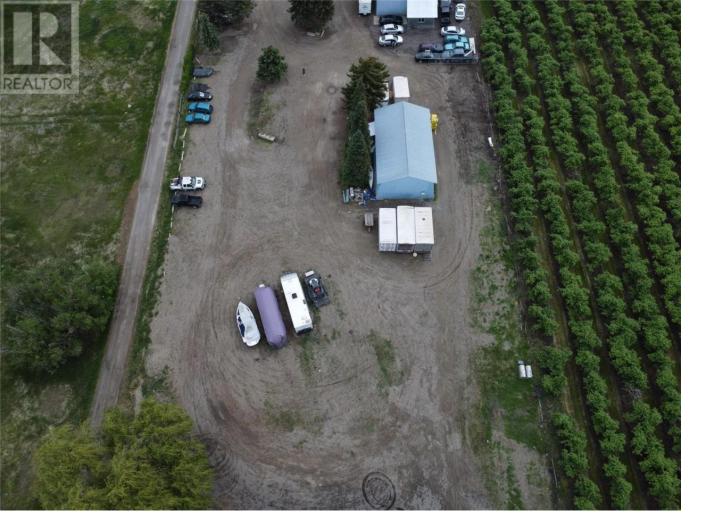

## 9704 Aberdeen Road Land 1 Coldstream British Columbia

The opportunities are endless for this extensive Coldstream commercial rental. With flexible zoning allowing for a multitude of entrepreneurial directions and an abundance of flat, usable land, this space is truly the location to help your business take off. Land measurements are approximate - please verify if important. (id:6769)