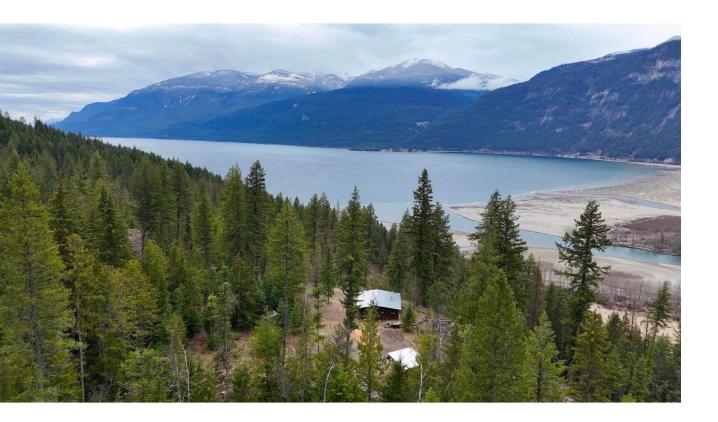

## LD 1883 ARGENTA ROAD Argenta British Columbia

\$1,449,000

This 153-acre property in the beautiful West Kootenays offers spectacular and varied views in all directions, including the wetlands flowing into Kootenay Lake, extensive lake views to the south, colorful sunsets through Goat Range Provincial Park, the majestic Purcell Mountains, and lush forest land. Responsibly logged and managed, the land features untouched forests, selectively logged sections, and clearings suitable for fertile farmland. The property is not zoned, with 30 acres along the road outside the Agricultural Land Reserve (ALR), allowing for diverse uses such as cabins, RV/camp sites, additional home sites, or subdivision for extended family or friends. The 120 acres of ALR land can continue to be managed for logging, with increased tree growth from past thinning and rich soil in a cleared old glacial lakebed behind the cabin. A creek runs into the north boundary, creating a lush canyon with untouched forest. The property includes a 710-square-foot cabin with solar power, wood stove, and fiber optic internet, plus a storage shed with solar infrastructure and an older concrete foundation for potential building. A small dozer is included in the sale. (id:6769)