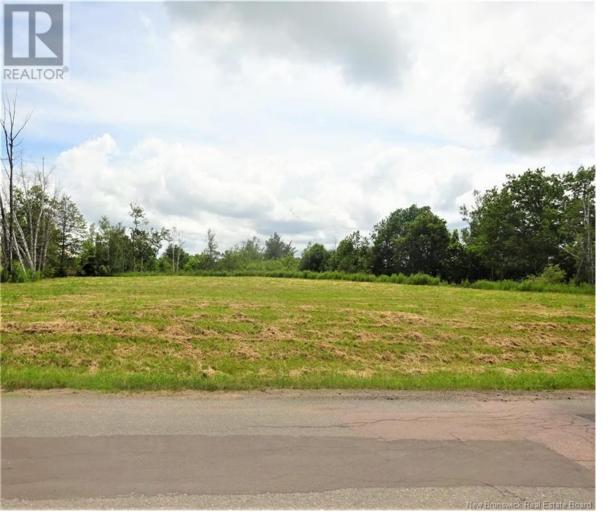

## Shediac New Brunswick

\$341,000

INVESTORS & DEVELOPERS TAKE NOTICE! LARGE COMMERCIAL LOT (+-0.62 Acre) LOCATED IN DOWNTOWN SHEDIAC BEHIND NO FRILLS SUPERMARKET! GREENBELT ON 2 SIDES! ZONING IS CENTRAL COMMERCIAL (CC)! Possibilities for the development of this lot include but are not limited to uses for MULTI UNIT (3 PLUS UNITS), OFFICE, RETAIL & A RESTAURANT ESTABLISHMENT as defined in the zoning bylaws. It will be the Buyers' responsibility to check with the South East Regional Service Commission to confirm all zoning bylaws/regulations for the Buyers intended development purpose. The greenbelt located on the south and west sides of the property afford privacy, unimpeded views and for the enjoyment of lots of sun! The property is located within a 5 minute walk for shopping, restaurants, pharmacy and other major establishments in the downtown. The Shediac Yacht Club, the Pointe du Chene wharf and Parlee Beach Provincial Park are only a 5-10 minute drive away! It is only a 15 minute drive to the Airport and a 20 minute drive to Moncton with highway access via Chesley Street which is the neighbouring street beside! The lot measures +-33.5 meters in the front & +-76.19 meters in depth. It will be the Buyers' responsibility to confirm all measurements with their own survey. For more information please call your REALTOR(R) today! (id:6769)