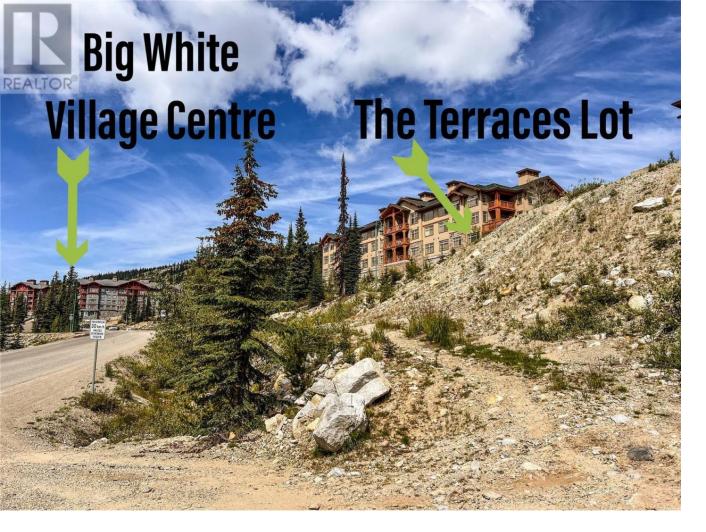

## 200 Feathertop Way Lot 1 Big White British Columbia

\$419,000

Prime location on the mountain to build your dream chalet! Fully serviced and ready for you to make your plans come true. The Seller can alsomake their finished plans available to you. The Terraces offer panoramic views of the stunning Monashee Mountain range and Valley. Located infront of Sundance, beside Copper Kettle and just ahead of the Feathertop gate, enjoy an easy 4-5 minute walk to the village, and easy access toBullet and Black Forest Chairs. Major flexibility too: There's no time frame to build, buy and hold to preserve a future opportunity, bring yourown builder. Must be seen to see how this exclusive enclave of luxury home sites is shaping up with several of The Terraces lots alreadycomplete or nearing home completions. This lot is ideally situated at the first position as you enter and offers the best views and the mostspacious feeling at The Terraces. It is the best of the best! (id:6769)