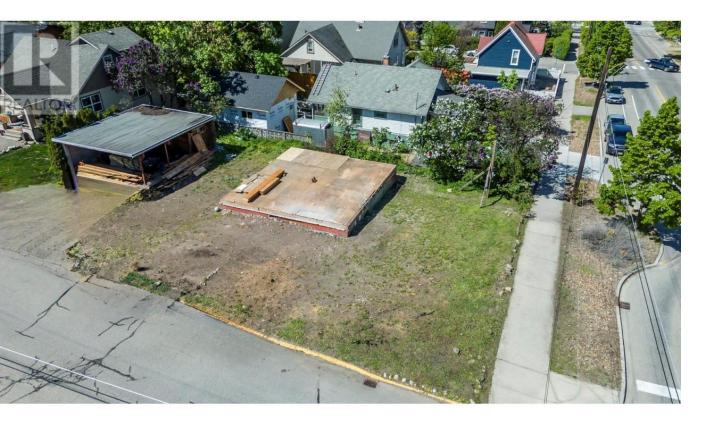

## 2500 30 Avenue Lot 1 Vernon British Columbia

\$275,000

BUILD A FULL DUPLEX WITH SUITE! You can build a full duplex on this lot with roof top patio and garage, each side could potentially be up to 1800 square foot. Discover the ultimate canvas for your dream home in the highly sought-after East Hill area of Vernon! This stunning building lot offers an incredible opportunity to create your perfect oasis. With its flat, prepped landscape, you're all set to start construction right away. Imagine the possibilities—whether you envision a stylish single-family retreat or a modern duplex, this lot is your blank slate. Bring your creative vision to life and seize this chance to make your mark in one of the most desirable neighborhoods around! Don't miss out—your dream starts here! (id:6769)