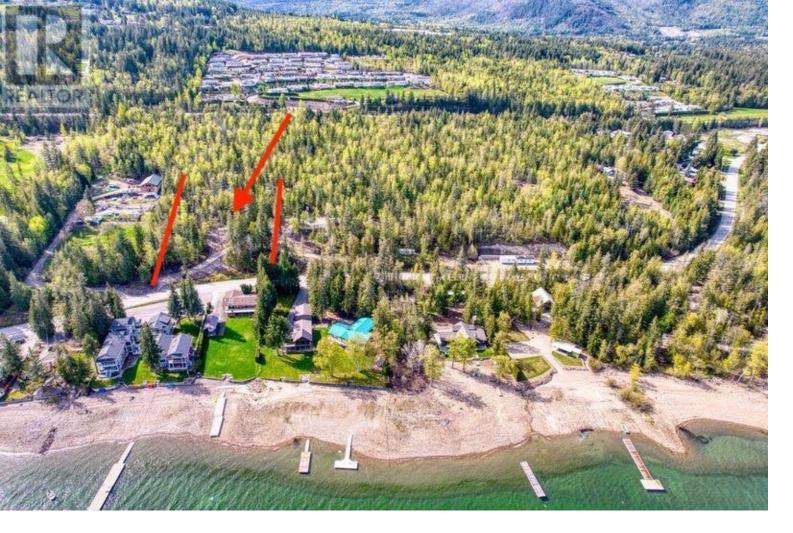

## Lot 1 Blind Bay Road Sorrento British Columbia

\$450,000

Looking for a Lakeview lot with a little room? This Proposed Lot 1 is Just off Blind Bay Road between Sorrento and Blind Bay on 2.69 acres, gently sloping easy to access with a potential building site cleared. Driveway is cleared. Water will be via lake intake easement. Lots of potential here on this lot currently Zoned RR2. Close to the lake and marinas, local restaurants and all the outdoor activities the Shuswap has to offer year-round. Fantastic lot to build your Lakeview home with shop and room for all the toys. Check out the Video. (id:6769)