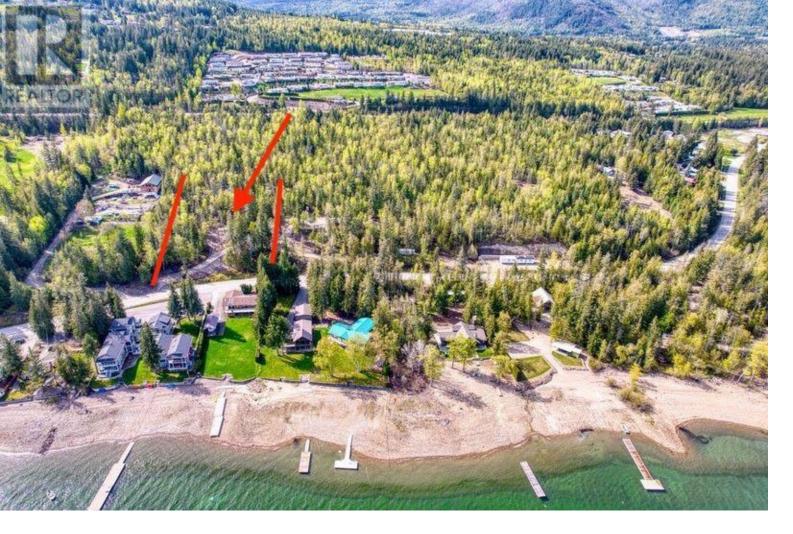

## Lot 1 Blind Bay Road Sorrento British Columbia

\$450,000

Looking for a Lakeview lot with a little room? Lot 1 is Just off Blind Bay Road between Sorrento and Blind Bay on 2.69 acres, gently sloping easy to access with a potential building site cleared. Driveway is cleared. Water will be via lake intake easement. Lots of potential here on this lot currently Zoned RR2. Close to the lake and marinas, local restaurants and all the outdoor activities the Shuswap has to offer year-round. Fantastic lot to build your Lakeview home with shop and room for all the toys. Check out the Video. (id:6769)