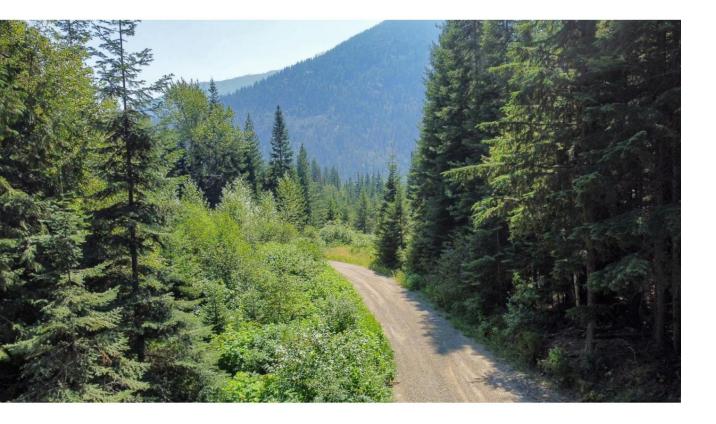

## Lot 1 CLUBINE MINE RD Ymir British Columbia

\$249,000

Discover a fantastic 14.4-acre property nestled between Ymir and Salmo. Clubine Mine Road runs through this mostly flat, usable land, offering multiple potential building sites. This beautiful acreage is covered with mature trees and promises privacy and stunning views. Enjoy licensed access to water from Dacher Spring, which flows through the property. This land is of exceptional value, presenting a wonderful opportunity to create something uniquely yours. It is conveniently located near amenities such as gas stations, grocery stores, schools, Whitewater Ski Resort, and the communities of Ymir, Salmo, and the City of Nelson. Don't miss the chance to see this property today! (id:6769)