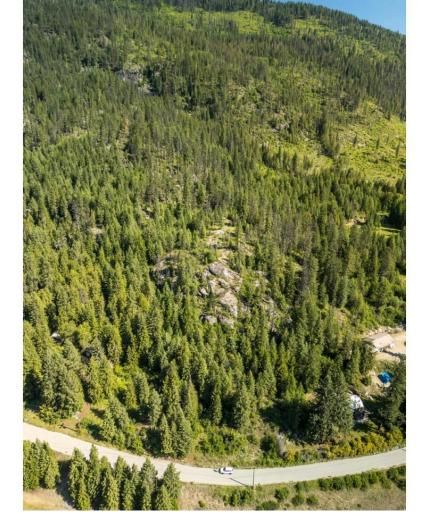

## Lot 1 ERIE-ROSS SPUR ROAD Salmo British Columbia

\$119,000

Great location! Offering 7.32 treed, unzoned acres just west of the beautiful town of Salmo, this property is only minutes from Erie Lake, known for its ice fishing in the winter and canoeing and kayaking in the spring and summer. The sloped tiers of this property are a blank canvas for your imagination, providing stunning views waiting to be unveiled. Plus, it's an easy 30-minute drive to Nelson, Trail, or Castlegar. (id:6769)