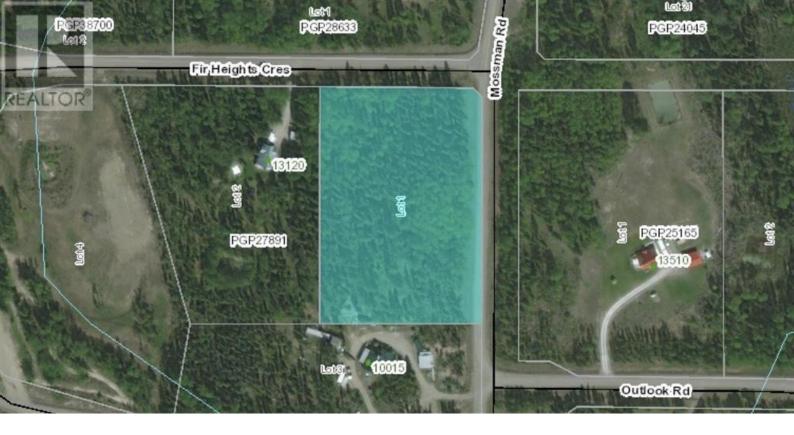

## LOT 1 FIR HEIGHTS Crescent Prince George British Columbia

\$249.900

Have you been looking for a perfect place to build your dream home in Beaverly? This is it! 4.05 acres fronting both Fir Heights Cres and Mossman Road with plenty of mature trees to tuck away in and build. A shared well, with registered easement, supplies this lot with water also. Make your dream a reality by putting down roots in such a well loved and sought after neighbourhood, hidden away from all of the hustle and bustle of the city. This property is also located in the Regional District of Fraser Fort George, which means much more manageable property taxes as well! There are not many lots that come up for sale in this well-established end of Beaverly, so don't delay! (id:6769)