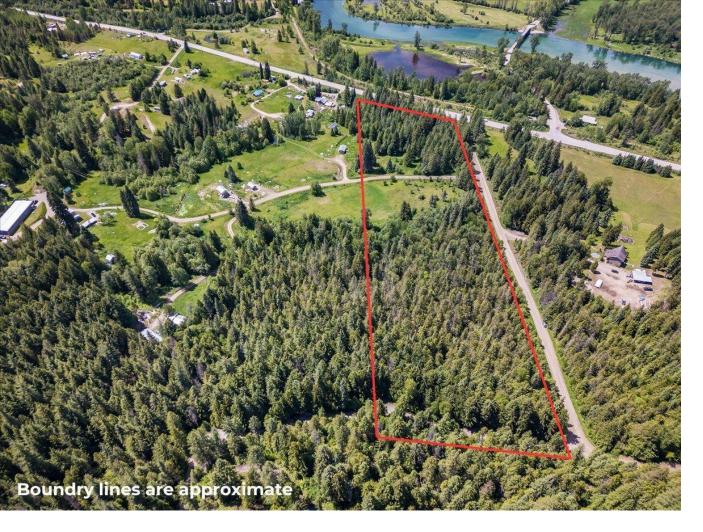

## Lot 1 GRAHAM ROAD Appledale British Columbia

This expansive 11.91-acre property, nestled in the sunny Slocan Valley and within the Agricultural Land Reserve (ALR), offers an ideal flat area for building your dream home. Just steps from the rail trail, it provides easy access for walking, biking, and immersing in nature. The nearby Slocan River invites activities such as kayaking, fishing, and swimming. Additionally, the Valley View golf course is conveniently close. The rear of the acreage features a sloped mixed forest with a tranquil stream meandering through the trees. This prime acreage promises a peaceful lifestyle with potential agricultural opportunities, perfect for those looking to start a new chapter in a beautiful, tranquil setting. Come build your new life in the sunny Slocan Valley! Book your viewing today! (id:6769)