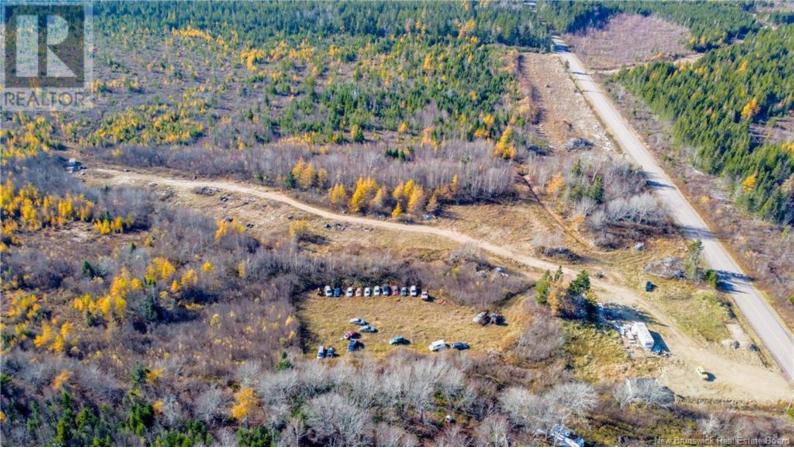

## Frosty Hollow New Brunswick \$120,000

Discover this expansive 126-acre rural lot located between Sackville and Dorchester, NB, just a five-minute drive from Sackville. With power already connected, this property is perfect for your dream home or recreational retreat. Enjoy ample space for outdoor activities and the beauty of nature, making it an ideal canvas for building, investing, or escaping to the countryside. (id:6769)