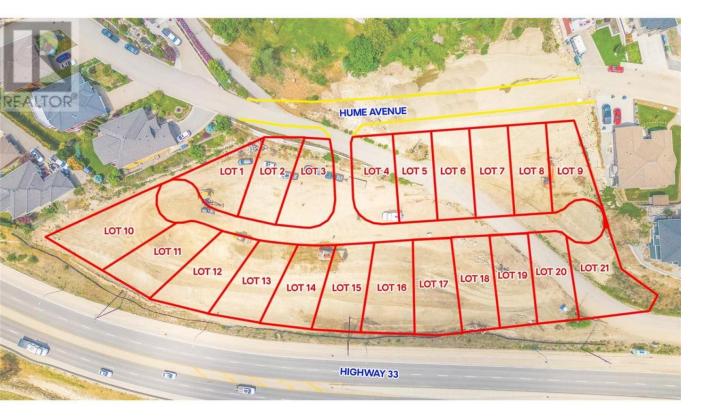

## Lot 1 Hume Avenue Kelowna British Columbia

Welcome to Black Mountain, 21 lot subdivision that offers lake, mountain & valley views! The homesites will accommodate an excellent variety of lots including walk-outs, fairly level entry & grade level entry lots. The Black Mountain location features walking, hiking trails & parks nearby. Bring your own Builder & No time restriction to Build! Registration of these lots now open. (id:6769)