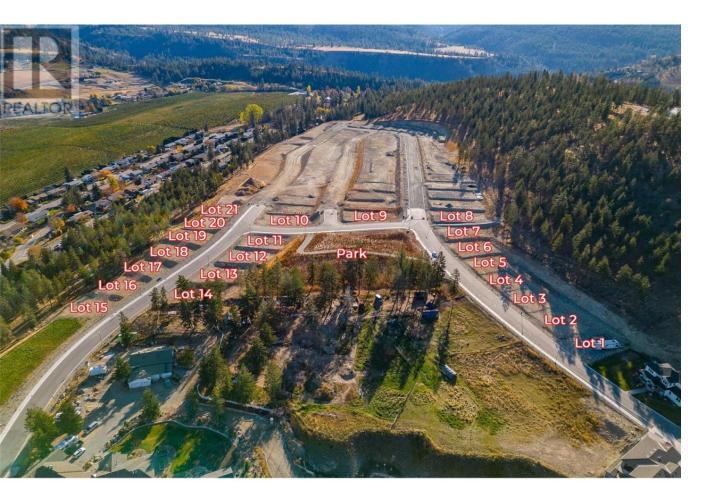

## Lot 1 Kirschner Mountain Other Kelowna British Columbia

\$360,000

WELCOME TO KIRSCHNER MOUNTAIN 2.0! New Ownership... Established 2020! BEAUTIFUL VIEWS, GREAT OPPORTUNITIES, EXCELLENT LOCATION, FANTASTIC COMMUNITY! Each of these lots boast spectacular mountain views in what feels like your very own extended backyard! Access to hiking, biking, golfing, and parks right out your front door! Spacious lots with acres of protected green space allowing room to breathe, Kirschner Mountain is a community that offers all the charm of living in the city yet the convenience of quick access to the Airport, Ski Hills, or the downtown City Center with Okanagan Lake just minutes away! Bring your own builder and build your dream home today! GST applicable (id:6769)