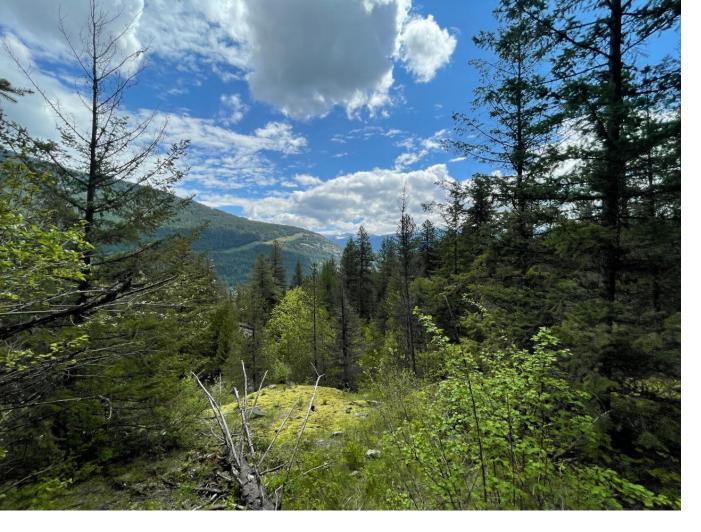

## Lot 1 LANGILL ROAD Krestova British Columbia

\$299,999

Rural acreage! This generous parcel of unzoned land is situated at the end of a secluded road in sunny Krestova. Offering over 34 acres, it's ready for your plans. Multiple potential building sites and limitless opportunities beckon! Only a short 25-minute drive to Nelson or Castlegar. Don't let this exceptional property slip away unnoticed! (id:6769)