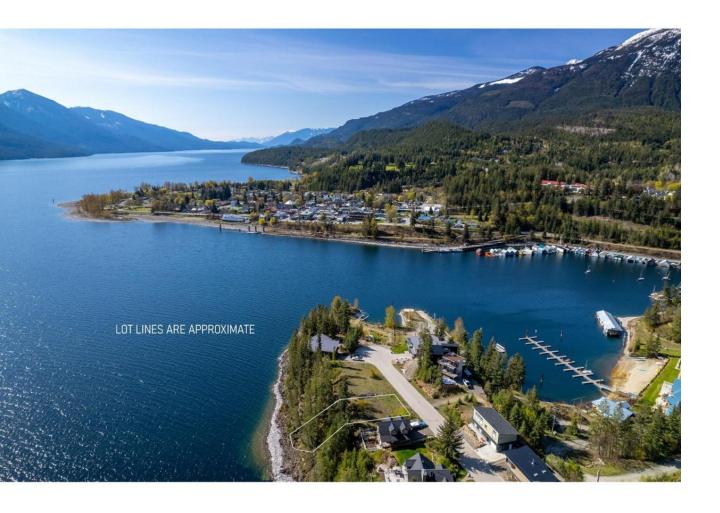

## LOT 1 LARCH DRIVE Kaslo British Columbia

\$369,000

An exceptional opportunity awaits to own this exclusive lakeshore property, with all services: power, water, and sewer available at the lot line. Nestled in a non-strata small subdivision, this large parcel sits above the breathtaking Kaslo Bay, and is still conveniently situated in the picturesque village of Kaslo. Enjoy stunning vistas of the lake and surrounding mountains, with easy access to the town's vibrant array of shops, dining options, the local brewery, golf course, and various outdoor attractions—all just a short drive away. This .23–acre mostly flat lot offers one of the last remaining opportunities of its kind in the area. It provides a harmonious blend of tranquility and urban amenities, awaiting your vision to craft the home of your dreams. (id:6769)