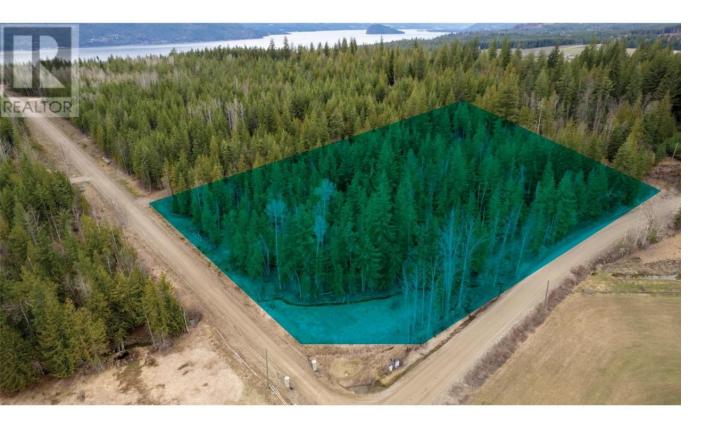

## Lot 1 Lions Ridge Road Celista British Columbia

\$299,900

Escape to your piece of heaven at Shuswap Valley Estates! Nestled amidst breathtaking scenery, Lot 1 offers 2.72 acres of raw land, ready for your dream retreat. Wake up to stunning sunrises and the melody of nature, just moments from Crowfoot Mountain Park. Adventure awaits with easy access to snowmobiling and cross-country skiing, while Sun Peaks beckons for downhill thrills. With approximately 1km to North Shuswap Lake, fishing, boating, and beach days are at your fingertips. Plus, enjoy nearby amenities like Celista and Magna Bay boat launches, golfing, Anglemont Marina, and Celista Winery. Your building lot has a drilled water well, electricity, telephone at the lot line, and hassle-free garbage collection. Embrace tranquillity, adventure, and natural beauty in British Columbia's sought-after landscapes. Your escape to serenity awaits, with low monthly fees ensuring peace of mind. Don't miss this opportunity to live the life you've always dreamed of! (id:6769)