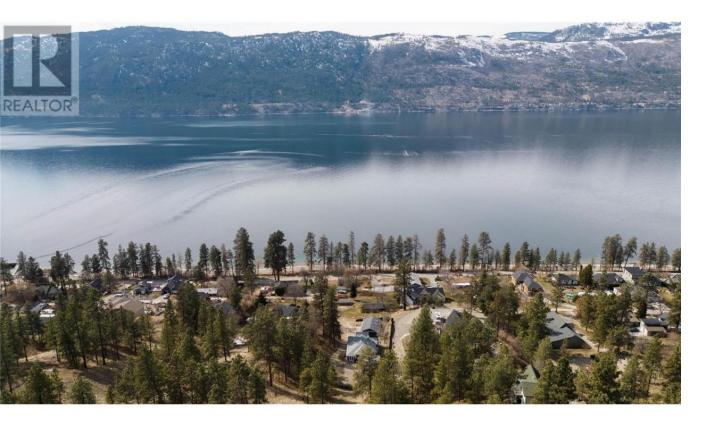

## Lot 1 Maddock Avenue Lake Country British Columbia

\$/29,000

Rare 0.991 acre lot in the prestigious Okanagan Centre area of Lake Country. Steps from the water and miles of public lakeshore, this property has amazing access to Okanagan Lake. The lot has an established building platform and there are plans on file for a 3800+ sq.ft. residence with a pool (yet to be submitted). Approved development permit (building permit to be submitted). Septic tests performed and site can accommodate a potential septic system. Seller has performed lots of due diligence and work on the property so that the buyer has a hassle-free experience with building their dream home. Okanagan Centre is known for its great public amenities, lakeshore access, boat launch, cafes, and wineries, all just being a few minutes from the amenities that the growing District of Lake Country has to offer. Do not disturb neighbors when walking the property and do not park on adjacent parcels when viewing. Water installed to lot. (id:6769)