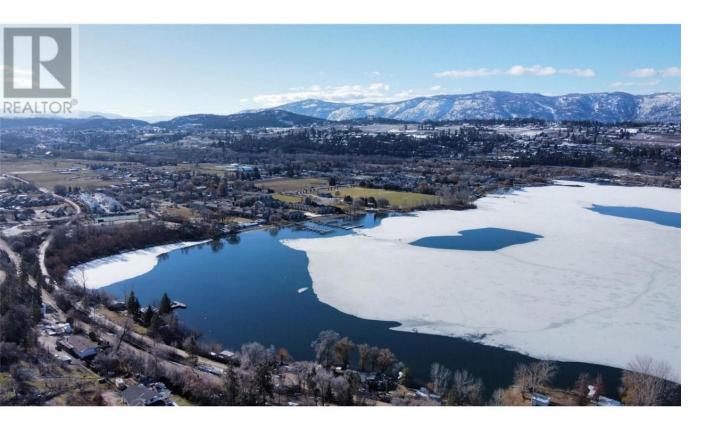

## Lot 1 Oyama Road Lake Country British Columbia

\$749,000

It is extremely rare to find a 1 acre parcel of land (with stunning lake views) in Lake Country that offers so many options and possibilities... With room to build the home of your dreams PLUS shop, PLUS sport court, PLUS more - this can only be described as a unique opportunity. More than that, the property has C-9 Tourist Commercial zoning which means you have the option of building a triplex, fourplex or even MORE! An opportunity to build much needed multi-family housing - and maybe the chance of getting the cost of your own unit covered by the sale of the others! Or, build revenue generating rental units that bring tremendous cash flow. There are just SO many options with this wonderful piece of land. Please make arrangements for a private tour of this wonderful property - the listing agent would be pleased to meet you and your agent on site to describe the amazing potential. Thank you for your interest. (id:6769)