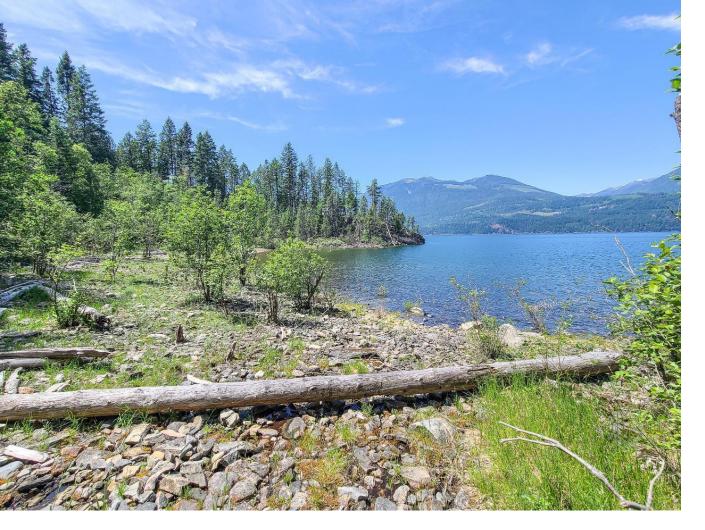

## Lot 1 PILOT BAY ROAD Kootenay Bay British Columbia

Kootenay Lake waterfront property totaling nearly 9 acres along Pilot Bay Rd in one of the most desirable locations on the lake. The property is split by Pilot Bay Rd with approx 2 acres on the lakeside and the remaining 7 acres, are usable and easily accessible. The lakeside offers over 200' of exceptional shoreline with the ideal building site perched up above the beach with good developable access to the water along North side of the property. Properties like this are becoming increasingly difficult to find. Contact your REALTOR today for more information. (id:6769)