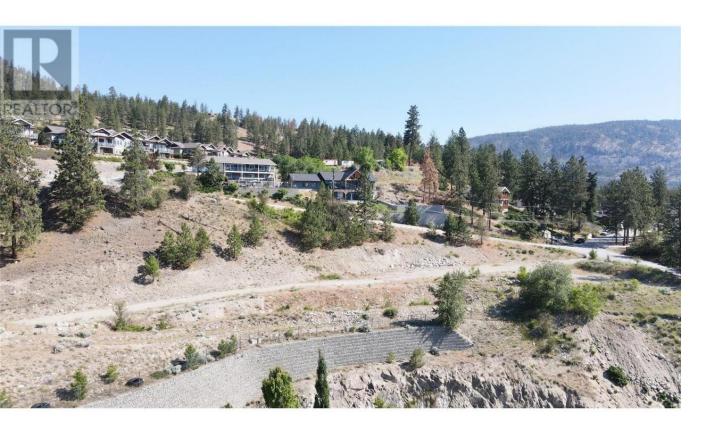

## Lot 1 Ponderosa Drive Peachland British Columbia

\$2,499,000

Exceptional Development Opportunity in Peachland, BC. A prime Lakeview site on 5.14 acres. All utilities close or adjacent to the property including sewer. Very close to the new proposed 9 hole golf course at Ponderosa. ( Proposed opening Fall 2026). Located above Eagle's View townhome development, the original plan was 3 buildings 3 stories, 16 units per building. (48 units) New planned road between Ponderosa Drive over to Victoria Road per the Ponderosa development plan with the district of Peachland will help with traffic in the area. Development concept subject to District of Peachland. Current zoning is RM3- Residential Medium Density. (id:6769)