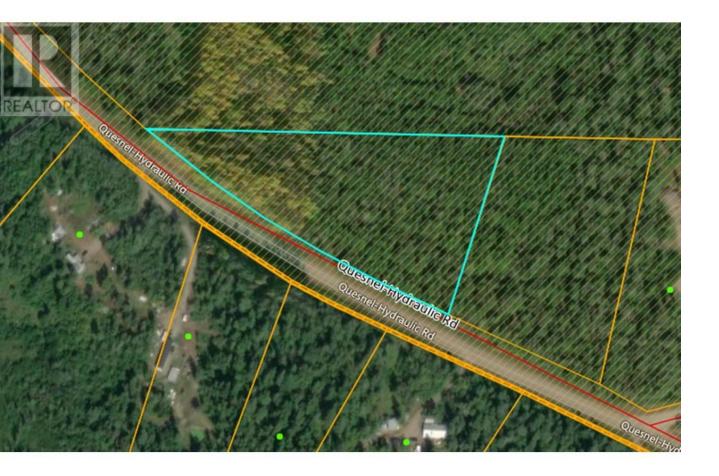

## 1 QUESNEL HYDRAULIC Road LOT Quesnel British Columbia

The perfect 4.94 Acre plot of land to build your private sanctuary. Located just 10 minutes South east of Quesnel, near the Hallis Lake ski trails and miles of serene trails through crown lands, this acreage is ideal for the outdoor and recreational enthusiast. Low annual taxes of \$143,66 allow you to sit on this investment until you're ready to develop. (id:6769)