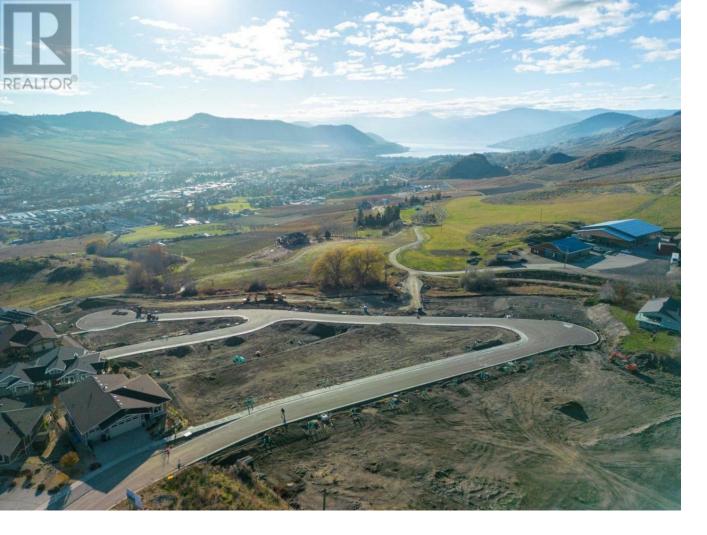

## Lot 1 Road Other Vernon British Columbia

\$395,000

Turtle Mountain offers breathtaking views of Okanagan Lake and the valley, providing the perfect balance of nature and convenience. Immerse yourself in the natural beauty of Vernon while being just steps away from local amenities and the heart of the city. Nearby, you'll find the Grey Canal hiking trail, stunning Bella Vista vistas, world-renowned beaches, award-winning wineries, and exceptional golf courses--all just minutes from your doorstep. Tassie Creek Estates has been thoughtfully designed to showcase the very best of this region. The expansive 5-acre parkland, with its natural beauty, perfectly complements the estate's outdoor living spaces. Here, you can create the home of your dreams with the builder of your choice and a personalized layout. The possibilities are endless. Additionally, Tassie Creek Estates offers convenient onsite earthworks, including topsoil, gravel, and fill, all available at a fraction of the typical cost--making your dream home project even more affordable and accessible. Reach out for more info today. (id:6769)