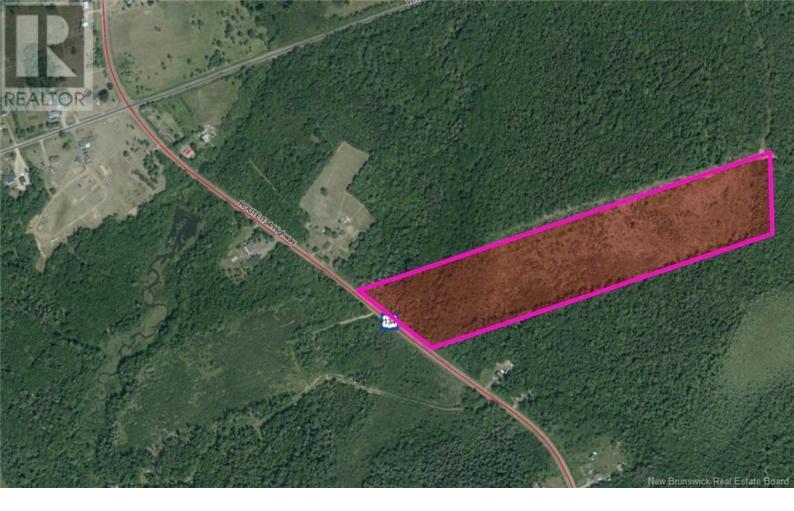

## Bouctouche New Brunswick

\$39,900

Prime Bouctouche LAND Opportunity! Discover an exceptional 7.69-hectare (approx. 19 acre) lot on Route 134 in Bouctouche (E4S 5G6). This impressive parcel offers unparalleled visibility and direct road frontage in a vibrant, growing coastal community. Envision a future residential development, commercial enterprise, or private estate (SUBJECT TO APPROVALS). Bouctouche, known for its natural beauty and Acadian culture, provides a strategic location with excellent accessibility to amenities and the greater Moncton region. Don't miss this rare chance to acquire a significant piece of land in a strategic Bouctouche location. This is your opportunity to build your vision! Contact us today to explore its immense potential. Contact today for more information! (id:6769)