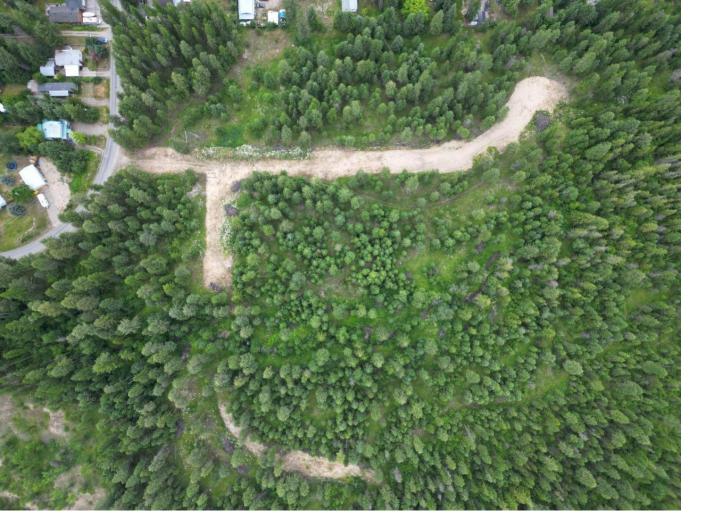

## Lot 1 THOMPSON RD ROAD Christina Lake British Columbia \$1,100,000

Amazing 32 acre property with Moody Creek flowing through! Only a few minutes from the shores of Christina Lake! A lot of the pre-development work already completed! Survey plan, updated PLR, partial street development to name a few! Call your REALTOR(R) for more details! (id:6769)