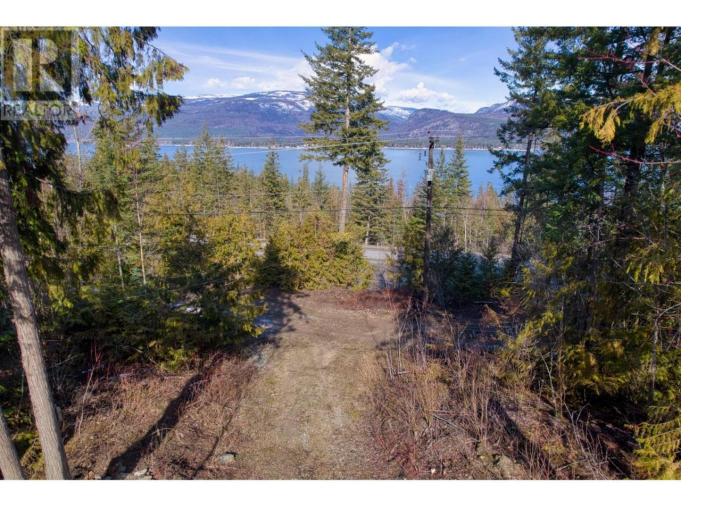

## Lot 1 Trans Canada Highway Sorrento British Columbia

\$249,000

Over 3 Acres of privacy overlooking Shuswap lake. A driveway and lakeview landing have been established, and the well is drilled. This spot is ready for you to park the RV and plan your build. Convenient location and close to the lake with private natural landscape make a great place for a family home and leaves space for a shop. Come take a look! (id:6769)