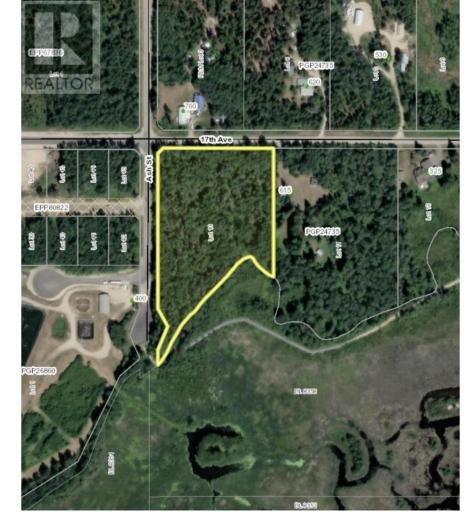

## LOT 10 17TH Avenue Valemount British Columbia

\$275,000

Pri me 5.5 acre property with stunning views and unbeatable location! Nestled just outside town limits this highly desirable & conveniently located parcel offers the perfect blend of privacy, nature and accessibility. Backing onto the picturesque Cranberry Marsh with direct access to its 6 km trail system, enjoy the year-round outdoor adventures, whether it's hiking, biking, skating or skiing. The property boasts breathtaking views of our local mountains creating an idyllic setting for your dream home or income producing investment. Fully treed and rich in natural beauty it offers endless potential while having all the conveniences of town just minutes away! Don't let this rare opportunity to own a serene nature filled retreat pass you by! (id:6769)