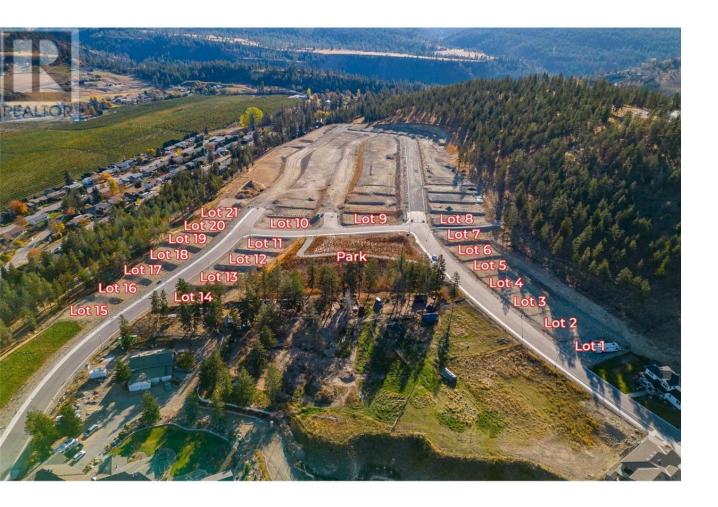

## Lot 10 Kirschner Mountain Other Kelowna British Columbia

\$425,000

WELCOME TO KIRSCHNER MOUNTAIN 2.0! New Ownership... Established 2020! BEAUTIFUL VIEWS, GREAT OPPORTUNITIES, EXCELLENT LOCATION, FANTASTIC COMMUNITY! Each of these lots boast spectacular mountain views in what feels like your very own extended backyard! Access to hiking, biking, golfing, and parks right out your front door! Spacious lots with acres of protected green space allowing room to breathe, Kirschner Mountain is a community that offers all the charm of living in the city yet the convenience of quick access to the Airport, Ski Hills, or the downtown City Center with Okanagan Lake just minutes away! Bring your own builder and build your dream home today! GST applicable (id:6769)