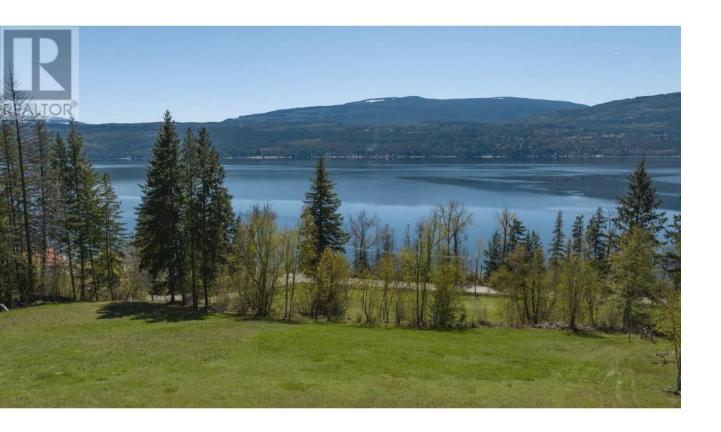

## Lot 10 Lonneke Trail Anglemont British Columbia

\$549,000

Introducing Highland Park Estates, a premier development offering 17 spacious building lots with sizes ranging from 2.47 to 3.41 acres, each boasting breathtaking lake views. Nestled in the serene community of Anglemont in the North Shuswap region, these parcels come with approved septic sites and access to community water supply. Experience the tranquility of lakeside living just steps away from the stunning Shuswap Lake. Rest easy knowing that this fire-safe development has taken every precaution to safeguard your investment. Don't miss this opportunity to own a piece of paradise in a quiet and secure neighborhood. Lot 10 is 2.60 acres, other lots are available. Showings by APPOINTMENT ONLY as this is an active construction site and private residence. Contact Listing Realtor for information package. (id:6769)