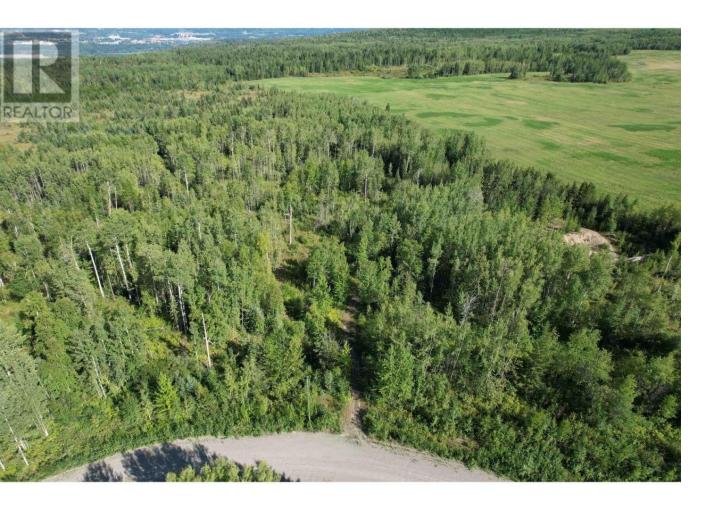

## LOT 10 MURRAY Road Quesnel British Columbia

\$229,900

\* PREC - Personal Real Estate Corporation. Have you dreamed of having your own piece of PARADISE? This is your chance! Gorgeous parcel - over 40 mostly level acres with driveway access already punched through. There are multiple level locations to build that dream home you have always wanted! Electricity is at the lot line. Located in popular Bouchie Lake area and less than a kilometer from Rocky's, you don't want to miss out on this VERY private lot. Less than 15 minute drive into the city centre of Quesnel where you'll find lots of shopping, recreation, and entertainment! An extra bonus: Bouchie Lake is less than 5 minutes away where you can enjoy lake like year round! Fishing, kayaking, boating, and ice fishing in the winter! (id:6769)