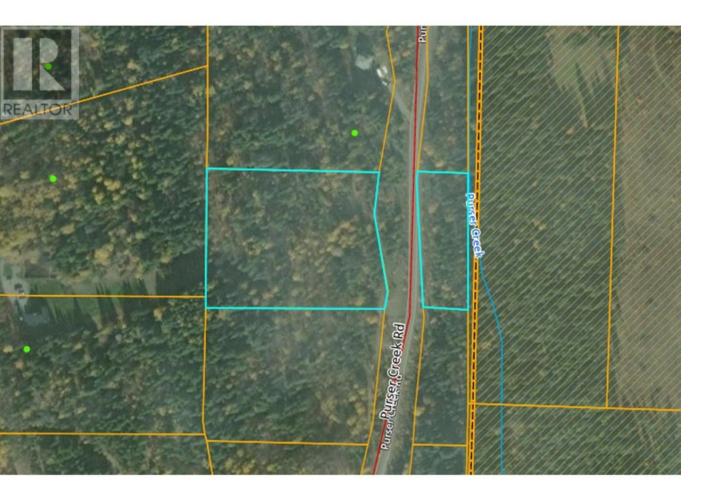

## 10 PURSER CREEK Road LOT Quesnel British Columbia

\$59,900

It's time to grab some raw land in the Cariboo! With 4.94 acres of pure bliss and privacy, this treed, rustic parcel of land is just a 5 minute walk to amazing summer & winter activities on Bouchie Lake, and just a 5 minute drive to the Quesnel Golf Course. Walk to the Bouchie Lake community center where you will find the community grocery/gas/liquor outlet, rodeo grounds, ice rink and community firehall. Endless trail networks for the outdoor enthusiast and plenty of room for your pets. Lots 6, 7, 8 & 9 are also available. (id:6769)