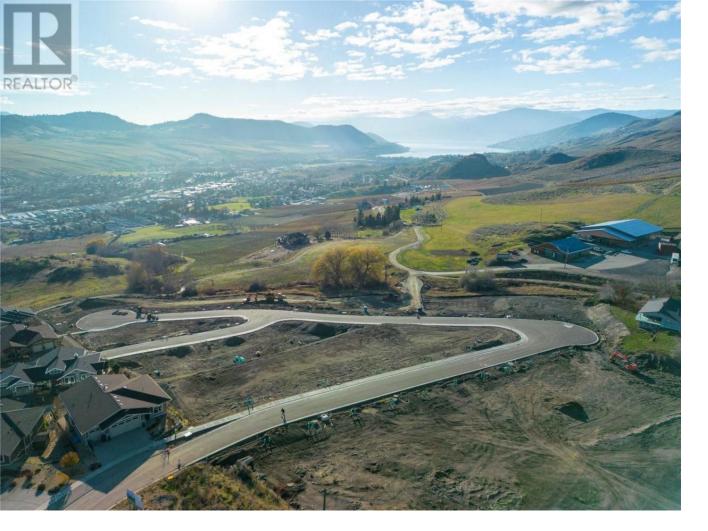

## Lot 10 Road Vernon British Columbia \$395,000

Turtle Mountain provides incredible Okanagan Lake and valley views. Live within the amazing nature Vernon has to offer while being only steps away from local amenities and the city's core. Enjoy also the Grey Canal hiking trail and mesmerizing Bella Vista views, world famous beaches, award winning wineries and spectacular golf courses. They are only minutes away! Tassie Creek Estate has been created to help celebrate all that this region has to offer. A stunning 5 acre park with all its beauty compliments the estate's area and outdoor living. Build your dream home the way you want with the builder you desire. Choose a customized layout. The possibilities of this property are endless. (id:6769)