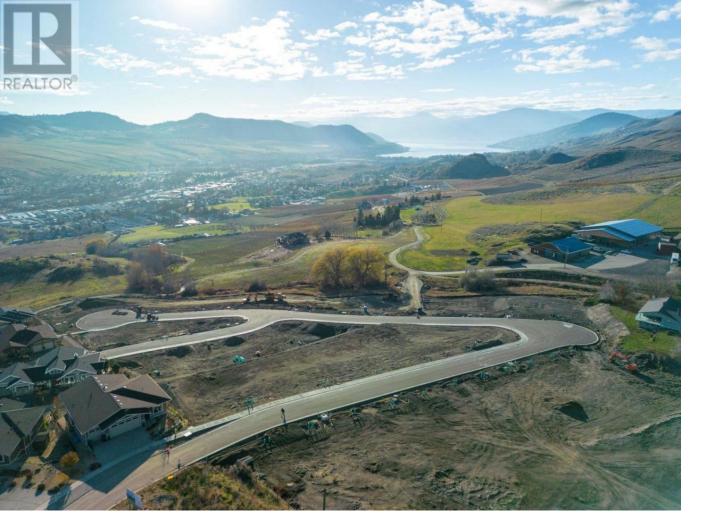

## Lot 10 Road Vernon British Columbia

Turtle Mountain offers breathtaking views of Okanagan Lake and the valley, providing the perfect balance of nature and convenience. Immerse yourself in the natural beauty of Vernon while being just steps away from local amenities and the heart of the city. Nearby, you'll find the Grey Canal hiking trail, stunning Bella Vista vistas, world-renowned beaches, award-winning wineries, and exceptional golf courses--all just minutes from your doorstep. Tassie Creek Estates has been thoughtfully designed to showcase the very best of this region. The expansive 5-acre parkland, with its natural beauty, perfectly complements the estate's outdoor living spaces. Here, you can create the home of your dreams with the builder of your choice and a personalized layout. The possibilities are endless. Additionally, Tassie Creek Estates offers convenient onsite earthworks, including topsoil, gravel, and fill, all available at a fraction of the typical cost--making your dream home project even more affordable and accessible. Reach out for more info today. (id:6769)