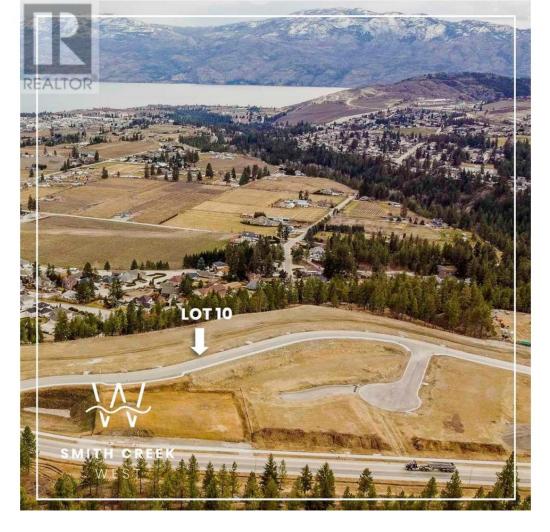

## Lot 10 Scenic Ridge Drive West Kelowna British Columbia

\$529,900

It's 2020 at Smith Creek West!! For a very limited time, we have rolled back the pricing on our Phase 2 homesites by up to 25%, so don't miss your chance to take advantage of this exciting offer! After many months of design and detail work with our Guidelines consultant, and the City, we are excited to bring you the finest, most diverse and well integrated family homesites in West Kelowna. This exciting new family neighborhood is sure to delight with its spectacular lake, mountain, and rural vistas, easy access and proximity to all the ever expanding amenities of West Kelowna. Designed to integrate well with the native environment, and respect the history of the area, a quiet walk, hiking, mountain biking, and more are all available at your back door. We are confident that you'll something that satisfies your home design preferences, space requirement and budget with the same stunning natural surroundings, neighbourhood focus, easy access, and proximity to the amenities that lead to a very quick "sellout" of the previous phase. This is a walk-out homesite which will accommodate rancher or two story design with walkout basement, pool sized backyard, with easy and level access and great LAKEVIEW potential. Two year time limit to build, and you can bring your own builder! This lot is registered and ready to go today! (id:6769)