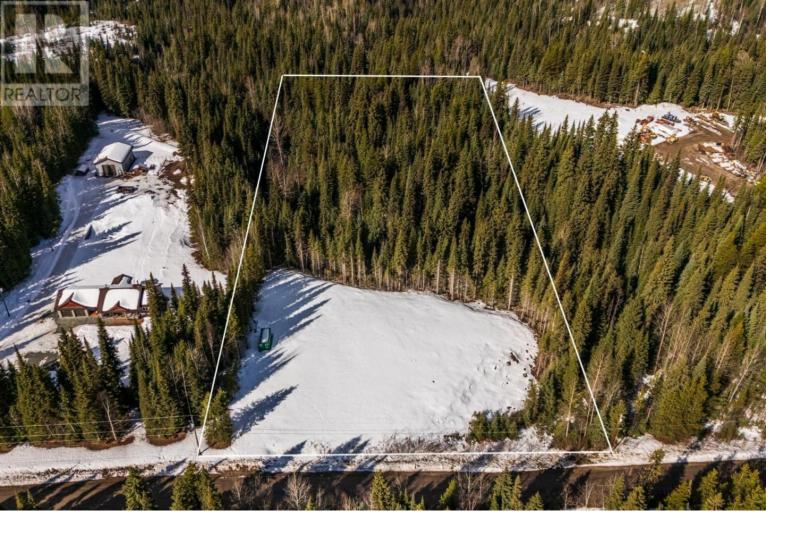

## Lot 11 CHRISTINA Road Prince George British Columbia

\$172,00C

With picturesque western views and stunning topography, this 5-acre property offers the ideal setting to build your dream home. Enjoy privacy, room to grow, and a landscape that inspires. A partial driveway and culvert are already in place, with the front of the lot partially cleared. The drilled well is approximately 300 feet deep. Natural Gas and Hydro at the property line. A detailed site plan is also available, showing the optimal locations for your future home, outbuildings, and septic system. A perfect blend of nature and potential, ready for your vision! (id:6769)