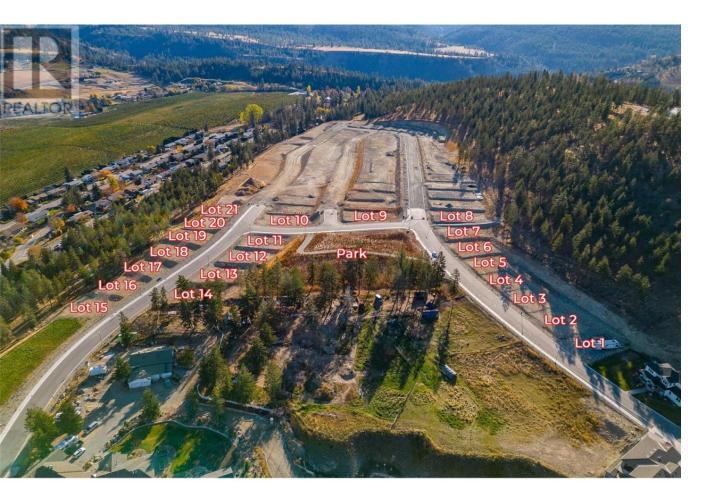

## Lot 11 Kirschner Mountain Other Kelowna British Columbia \$455,000

WELCOME TO KIRSCHNER MOUNTAIN 2.0! New Ownership... Established 2020! BEAUTIFUL VIEWS, GREAT OPPORTUNITIES, EXCELLENT LOCATION, FANTASTIC COMMUNITY! Each of these lots boast spectacular mountain views in what feels like your very own extended backyard! Access to hiking, biking, golfing, and parks right out your front door! Spacious lots with acres of protected green space allowing room to breathe, Kirschner Mountain is a community that offers all the charm of living in the city yet the convenience of quick access to the Airport, Ski Hills, or the downtown City Center with Okanagan Lake just minutes away! Bring your own builder and build your dream home today! GST applicable (id:6769)