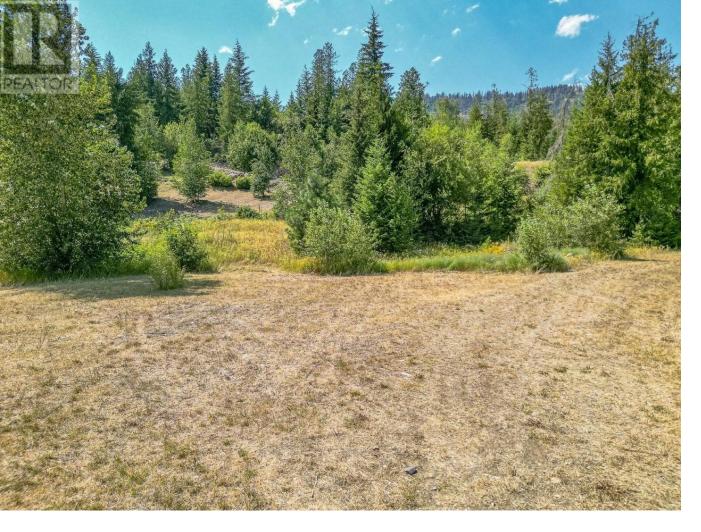

## Lot 11 Recline Ridge Road Tappen British Columbia

Lot 11 Recline Ridge, great building site, this lot has a nice long driveway with grass on either side leading up to the build site with a view at the top and has been leveled in the years past and offers two different sites for a house and shop or carriage home. There is a Well on the property and a septic permit would be required. Nicely treed for privacy. Come take a look! (id:6769)