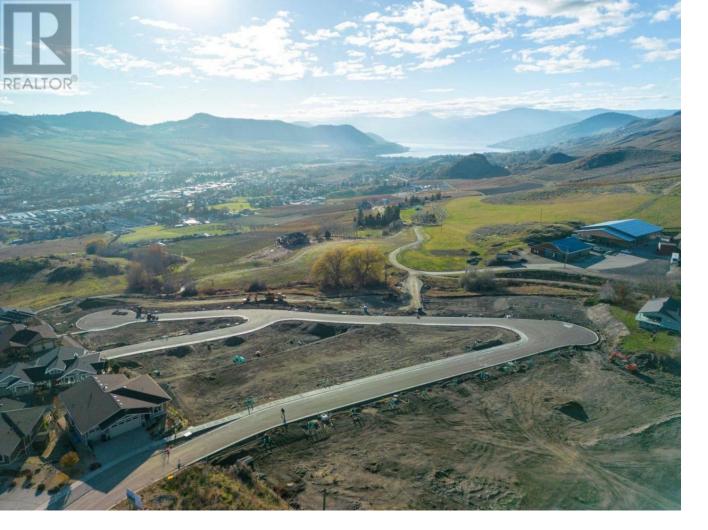

## Lot 11 Road Vernon British Columbia

Turtle Mountain offers breathtaking views of Okanagan Lake and the valley, providing the perfect balance of nature and convenience. Immerse yourself in the natural beauty of Vernon while being just steps away from local amenities and the heart of the city. Nearby, you'll find the Grey Canal hiking trail, stunning Bella Vista vistas, world-renowned beaches, award-winning wineries, and exceptional golf courses--all just minutes from your doorstep. Tassie Creek Estates has been thoughtfully designed to showcase the very best of this region. The expansive 5-acre parkland, with its natural beauty, perfectly complements the estate's outdoor living spaces. Here, you can create the home of your dreams with the builder of your choice and a personalized layout. The possibilities are endless. Additionally, Tassie Creek Estates offers convenient onsite earthworks, including topsoil, gravel, and fill, all available at a fraction of the typical cost--making your dream home project even more affordable and accessible. Reach out for more info today. (id:6769)